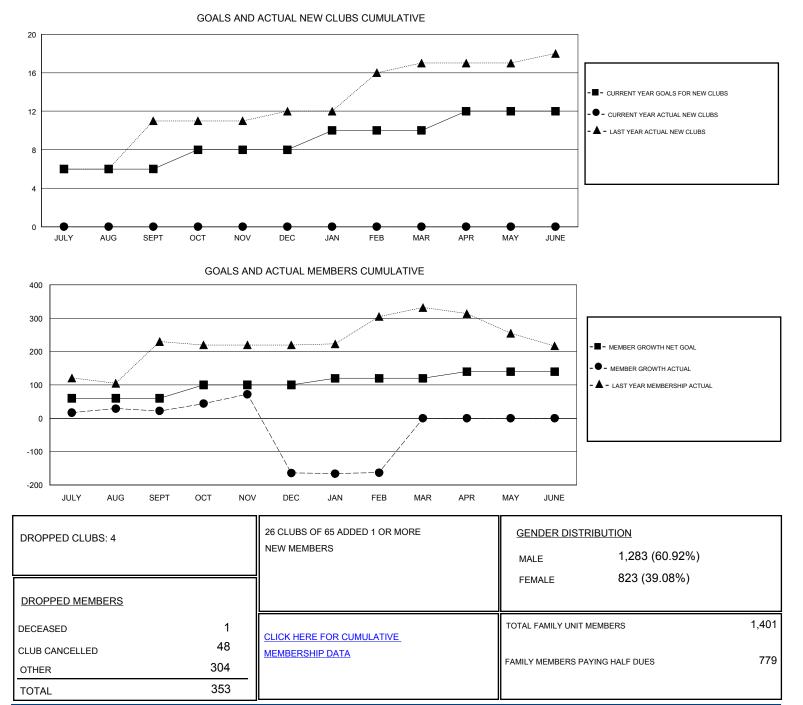

## District 320 B

Results as of: 2/29/2020

| GMT:                  | LOCATION INDIA |           |               |                       |                           |                         | GMT CA                                             |
|-----------------------|----------------|-----------|---------------|-----------------------|---------------------------|-------------------------|----------------------------------------------------|
| Clubs                 |                |           |               | Members               |                           |                         |                                                    |
| RESULTS FOR 2019-2020 |                |           |               | RESULTS FOR 2019-2020 |                           |                         |                                                    |
| QUARTER               | NEW CLUB GOAL  | NEW CLUBS | DROPPED CLUBS | QUARTER               | MEMBER GROWTH NET<br>GOAL | MEMBER GROWTH<br>ACTUAL | DROPPED<br>MEMBERS ACTUAL<br>(including transfers) |
| JULY/AUG/SEPT         | 6              | 0         | 0             | JULY/AUG/SEPT         | 60                        | 50                      | 24                                                 |
| OCT/NOV/DEC           | 2              | 0         | 3             | OCT/NOV/DEC           | 40                        | 174                     | 313                                                |
| JAN/FEB/MAR           | 2              | 0         | 1             | JAN/FEB/MAR           | 20                        | 24                      | 16                                                 |
| APR/MAY/JUNE          | 2              | 0         | 0             | APR/MAY/JUNE          | 20                        | 0                       | 0                                                  |